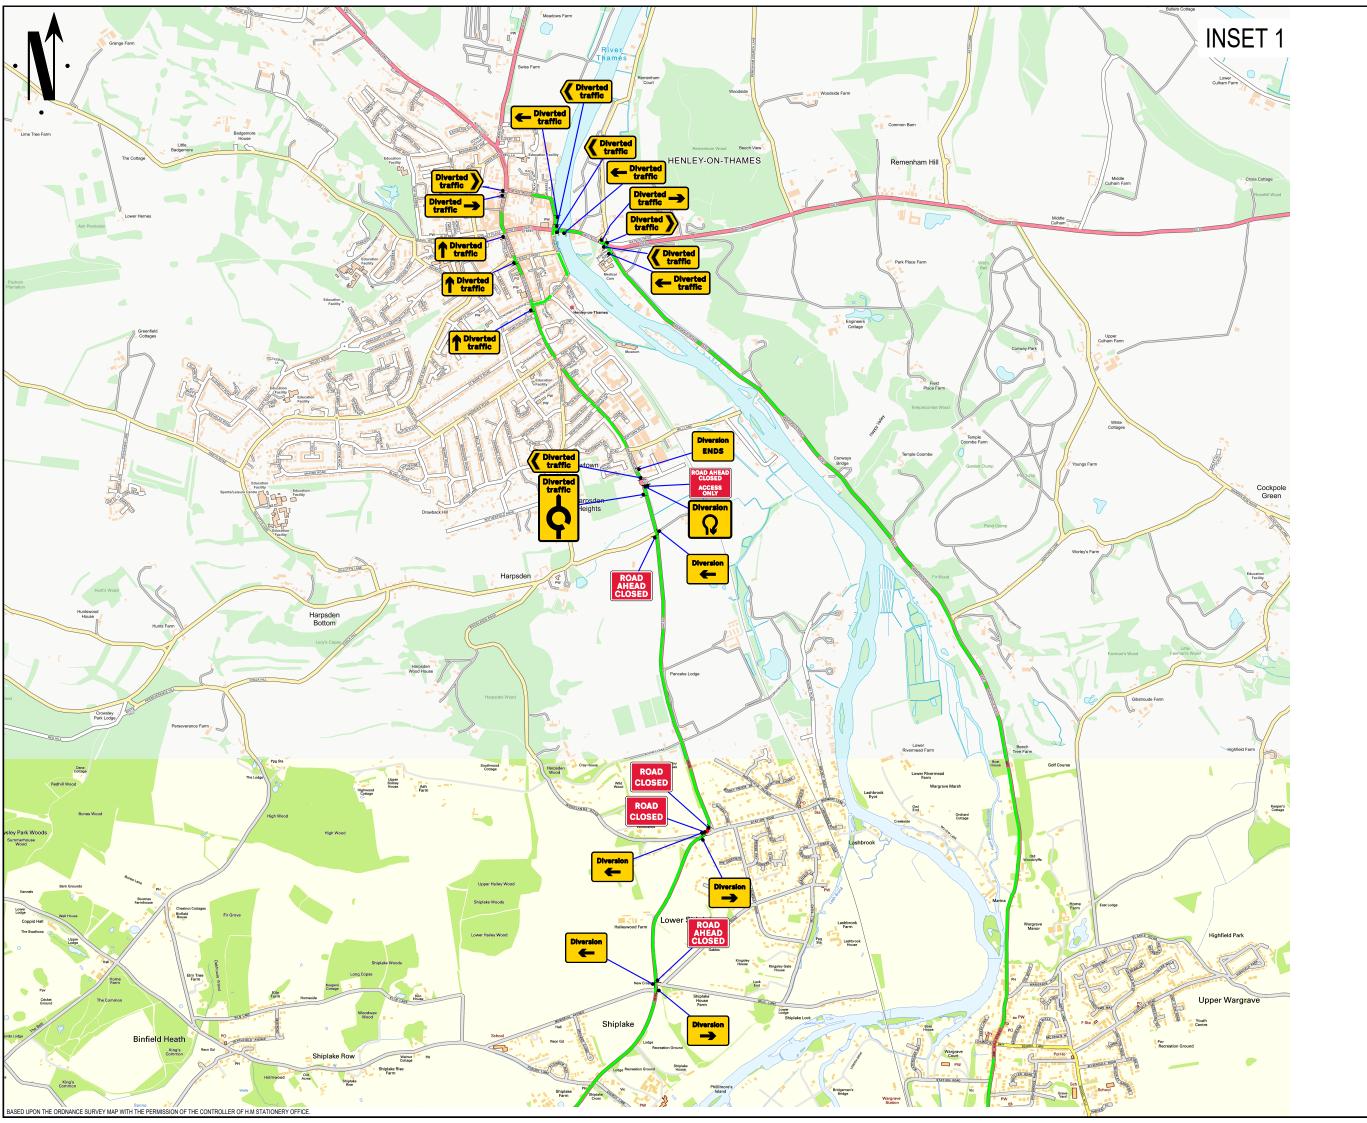

## Go Traffic Management is drawing has been produced for a specific client & project identifier er person or for any other purpose. © Go Traffic Management Key Road Closure Diversion Route Sign position and aspect of vision Ŧ A4155 <> A329 <> A4 <> A321 <> A4130 <> A4155 Specials: ADVANCE WARNING THIS ROAD WILL BE CLOSED XX/XX/XX FOR XX DAY(S) FOLLOW DIVERSION Traffic Management must comply with The Safety at Street Works and Road Works Code of Practice ROAD SPEED 30 CROSS SECTION . . . . . . . . . . . . A REVDATE REV. DATE GTM **Go Traffic Management** Head Office: Go Traffic Management, Chaddock Lane, Worsley, Manchester, M28 1XW Tel: 0161 351 5370 ISO 9001 - ISO 1400 OHSAS 18001 www.gtm.co.uk TRAFFIC MANAGEMENT PLAN lient: Drawing Number: 673777 Drawing National 673777 Drawing Note: 81219982 Shiplake Village, Reading Road, Lowership Lake, Henley on Thames, RG9 3JN Technical Officer: REV: Design Name A Hunnat J.Crosby А anatu Date: 04/06/2023 04/06/2023